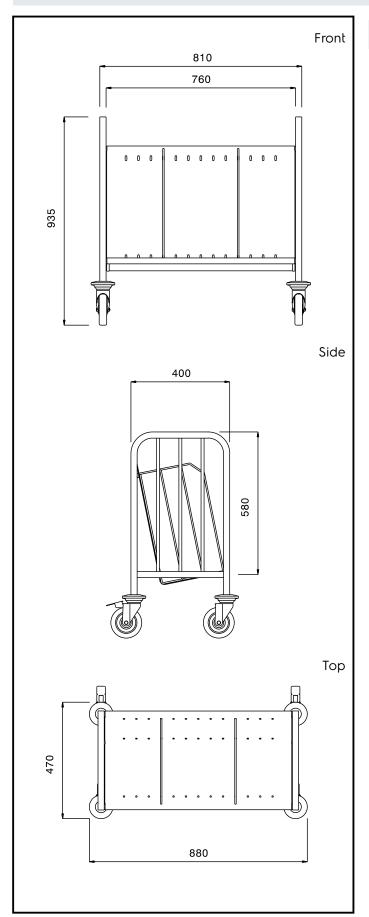

# **Key Information:**

External dimensions, Width:

361288 (PTR150H)880 mmExternal dimensions, Depth:470 mmExternal dimensions, Height:935 mmWheel material:Zinc platedWheel diameter:Ø 125Net weight:16 kg