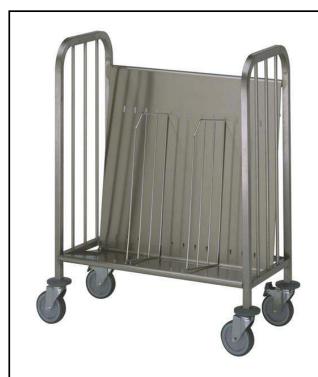

## Service Trolleys 1 Side Trolley for 150 plates height 935 mm

| ITEM #  |  |
|---------|--|
| MODEL # |  |
|         |  |
| NAME #  |  |
| SIS #   |  |
| AIA#    |  |

361288 (PTR150H)

1-side Trolley for 150 Plates h=935

Capacity: n. 150 stacked plates, dia. mm245 max.

#### **Main Features**

- Framework in 25 mm tubing, completely welded.
- Two plate dividers in chromium plated galvanized steel wire, that can be placed in different positions.
- Seamless inclined base and back shelves with upturn edges welded to the framework.
- Accomodates 150 stacked plates, maximum 245 mm in diameter.
- 4 pivoting Ø 125 mm wheels, 2 of which with brakes, fitted with plastic bumpers